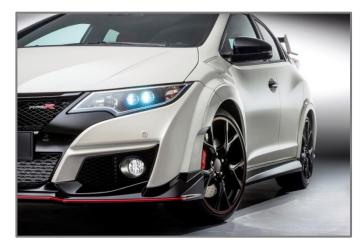

## **Introducing the New Civic Type R**

Introducing the most extreme and high performance Type R in the history of the red 'H' badge!

- Debut for all-new 2.0 litre VTEC TURBO petrol engine, delivering 310 PS at 6,500 rpm\*, and 400Nm at 2,500 rpm\*
- 2. 0-62 mph in just 5.7 seconds\*, going on to a top speed of 167 mph\*
- New Dual Axis Strut Front Suspension technology enabling efficient transfer of the engine's prodigious power to the road
- 4. Debut of the +R button, which increases the response of various chassis and drivetrain systems
- 5. Functional and aerodynamically efficient external design changes, also bringing stunning good looks
- 6. Aesthetic and functional cabin upgrades, including supportive sports seats
- 7. Available in Championship White, Crystal Black Pearl, Polished Metal, Brilliant Sporty Blue, and Milano Red