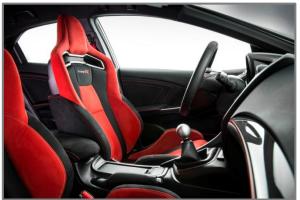

## **Introducing the New Civic Type R**

Introducing the most extreme and high performance Type R in the history of the red 'H' badge!

- Debut for all-new 2.0 litre VTEC TURBO petrol engine, delivering 310 PS at 6,500 rpm\*, and 400Nm at 2,500 rpm\*
- 2. 0-62 mph in just 5.7 seconds\*, going on to a top speed of 167 mph\*
- New Dual Axis Strut Front Suspension technology enabling efficient transfer of the engine's prodigious power to the road
- 4. Debut of the +R button, which increases the response of various chassis and drivetrain systems
- 5. Functional and aerodynamically efficient external design changes, also bringing stunning good looks
- 6. Aesthetic and functional cabin upgrades, including supportive sports seats
- 7. Available in Championship White, Crystal Black Pearl, Polished Metal, Brilliant Sporty Blue, and Milano Red