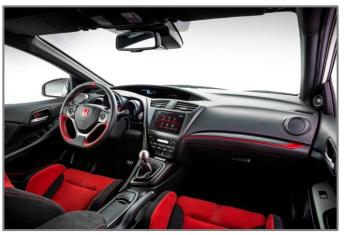

## The driver will benefit from:

- Honda CONNECT with integrated Garmin satellite navigation
- Front and rear parking sensors
- Dusk sensing headlamps
- Rain sensing automatic wipers
- Electric folding door mirrors
- Eight speaker, 320 watt stereo system
- Dual zone climate control

As well as Honda City Brake Assist that comes as standard on all 15MY Civic, the GT Pack also adds Honda's Driver Assistance Safety Pack to the car, gaining:

- Forward Collision Warning
- Lane Departure Warning
- Traffic Sign Recognition
- High-Beam Support System
- Blind Spot Information
- Cross Traffic Monitor