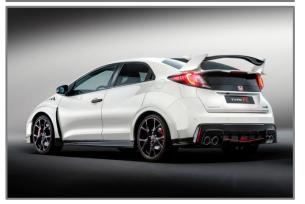

## **Introducing the New Civic Type R**

Introducing the most extreme and high performance Type R in the history of the red 'H' badge!

- Debut for all-new 2.0 litre VTEC TURBO petrol engine, delivering 310 PS at 6,500 rpm\*, and 400Nm at 2,500 rpm\*
- 2. 0-62 mph in just 5.7 seconds\*, going on to a top speed of 167 mph\*
- New Dual Axis Strut Front Suspension technology enabling efficient transfer of the engine's prodigious power to the road
- 4. Debut of the +R button, which increases the response of various chassis and drivetrain systems
- 5. Functional and aerodynamically efficient external design changes, also bringing stunning good looks
- 6. Aesthetic and functional cabin upgrades, including supportive sports seats
- 7. Available in Championship White, Crystal Black Pearl, Polished Metal, Brilliant Sporty Blue, and Milano Red