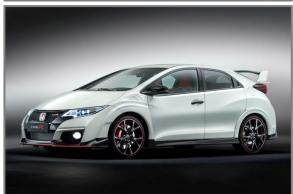

## **Introducing the New Civic Type R**

Introducing the most extreme and high performance Type R in the history of the red 'H' badge!

- Debut for all-new 2.0 litre VTEC TURBO petrol engine, delivering 310 PS at 6,500 rpm\*, and 400Nm at 2,500 rpm\*
- 2. 0-62 mph in just 5.7 seconds\*, going on to a top speed of 167 mph\*
- New Dual Axis Strut Front Suspension technology enabling efficient transfer of the engine's prodigious power to the road
- 4. Debut of the +R button, which increases the response of various chassis and drivetrain systems
- 5. Functional and aerodynamically efficient external design changes, also bringing stunning good looks
- 6. Aesthetic and functional cabin upgrades, including supportive sports seats
- 7. Available in Championship White, Crystal Black Pearl, Polished Metal, Brilliant Sporty Blue, and Milano Red