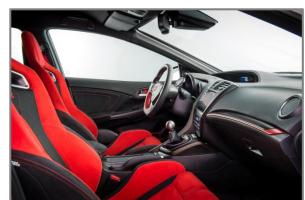

## **Introducing the New Civic Type R**

Introducing the most extreme and high performance Type R in the history of the red 'H' badge!

- Debut for all-new 2.0 litre VTEC TURBO petrol engine, delivering 310 PS at 6,500 rpm\*, and 400Nm at 2,500 rpm\*
- 2. 0-62 mph in just 5.7 seconds\*, going on to a top speed of 167 mph\*
- New Dual Axis Strut Front Suspension technology enabling efficient transfer of the engine's prodigious power to the road
- 4. Debut of the +R button, which increases the response of various chassis and drivetrain systems
- 5. Functional and aerodynamically efficient external design changes, also bringing stunning good looks
- 6. Aesthetic and functional cabin upgrades, including supportive sports seats
- 7. Available in Championship White, Crystal Black Pearl, Polished Metal, Brilliant Sporty Blue, and Milano Red