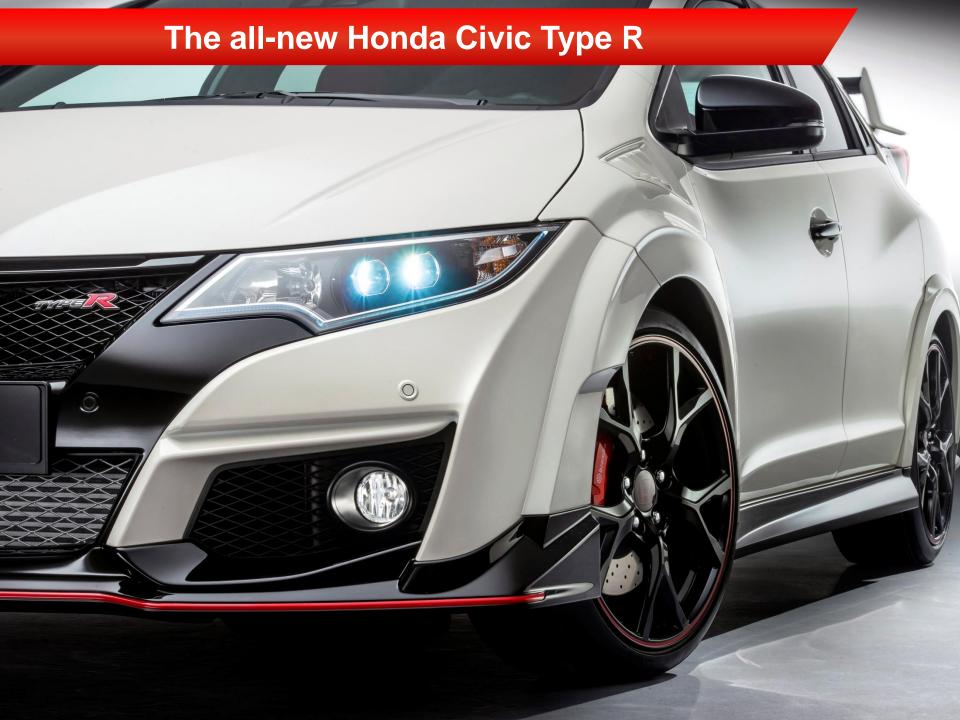

## **Introducing the New Civic Type R**

Introducing the most extreme and high performance Type R in the history of the red 'H' badge!

- Debut for all-new 2.0 litre VTEC TURBO petrol engine, delivering 310 PS at 6,500 rpm\*, and 400Nm at 2,500 rpm\*
- 2. 0-62 mph in just 5.7 seconds\*, going on to a top speed of 167 mph\*
- New Dual Axis Strut Front Suspension technology enabling efficient transfer of the engine's prodigious power to the road
- 4. Debut of the +R button, which increases the response of various chassis and drivetrain systems
- 5. Functional and aerodynamically efficient external design changes, also bringing stunning good looks
- 6. Aesthetic and functional cabin upgrades, including supportive sports seats
- 7. Available in Championship White, Crystal Black Pearl, Polished Metal, Brilliant Sporty Blue, and Milano Red