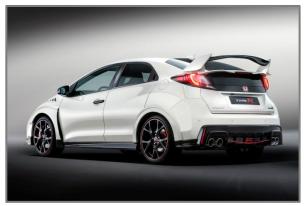

## **Introducing the New Civic Type R**

Introducing the most extreme and high performance Type R in the history of the red 'H' badge!

- Debut for all-new 2.0 litre VTEC TURBO petrol engine, delivering 310 PS at 6,500 rpm\*, and 400Nm at 2,500 rpm\*
- 2. 0-62 mph in just 5.7 seconds\*, going on to a top speed of 167 mph\*
- New Dual Axis Strut Front Suspension technology enabling efficient transfer of the engine's prodigious power to the road
- 4. Debut of the +R button, which increases the response of various chassis and drivetrain systems
- 5. Functional and aerodynamically efficient external design changes, also bringing stunning good looks
- 6. Aesthetic and functional cabin upgrades, including supportive sports seats
- 7. Available in Championship White, Crystal Black Pearl, Polished Metal, Brilliant Sporty Blue, and Milano Red