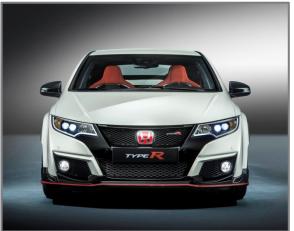

## **Introducing the New Civic Type R**

Introducing the most extreme and high performance Type R in the history of the red 'H' badge!

- Debut for all-new 2.0 litre VTEC TURBO petrol engine, delivering 310 PS at 6,500 rpm\*, and 400Nm at 2,500 rpm\*
- 2. 0-62 mph in just 5.7 seconds\*, going on to a top speed of 167 mph\*
- New Dual Axis Strut Front Suspension technology enabling efficient transfer of the engine's prodigious power to the road
- 4. Debut of the +R button, which increases the response of various chassis and drivetrain systems
- 5. Functional and aerodynamically efficient external design changes, also bringing stunning good looks
- 6. Aesthetic and functional cabin upgrades, including supportive sports seats
- 7. Available in Championship White, Crystal Black Pearl, Polished Metal, Brilliant Sporty Blue, and Milano Red